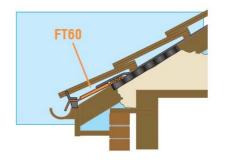

## **Product Description**

Corovent eaves fascia trays support the edge of the underlay at the eaves and provide a uniform drip into the gutter. This allows the underlay to be cut back short of the gutter, protecting it from rotting and UV degradation, and also prevents sagging and water pooling behind the fascia.

- Fits 600mm rafter centres
- Can be fitted directly onto fascia board or onto an over-fascia vent

| Product                    | FT60                                                                                                                                                                                                 |
|----------------------------|------------------------------------------------------------------------------------------------------------------------------------------------------------------------------------------------------|
| Requirements               |                                                                                                                                                                                                      |
| Statutory<br>Requirements  | To provide support for the underlay at the eaves and provide a uniform drip into the gutter in accordance with BS5534:2014 and to give support to the roofing felt behind the fascia to stop sagging |
| Functional<br>Requirements | To provide support for the felt behind the fascia and prevent water pooling and give a uniform drip into the gutter. To fit 600mm rafter centres and be easily fixed.                                |