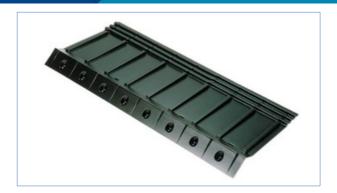

## **Product Description**

Corovent eaves fascia trays support the edge of the underlay at the eaves and provide a uniform drip into the gutter. This allows the underlay to be cut back short of the gutter, protecting it from rotting and UV degradation, and also prevents sagging and water pooling behind the fascia.

| Product Specifications |        |
|------------------------|--------|
| Code                   | FT60   |
| Length                 | 640mm  |
| Width                  | 300mm  |
| Thickness              | 0.35mm |
| Material               | PVC    |
| Weight                 | 0.21Kg |
| Colour                 | Black  |