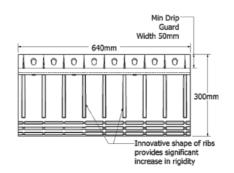

| Product Specifications |        |
|------------------------|--------|
| Code                   | FT60   |
| Length                 | 640mm  |
| Width                  | 300mm  |
| Thickness              | 0.35mm |
| Material               | PVC    |
| Weight                 | 0.21Kg |
| Colour                 | Black  |